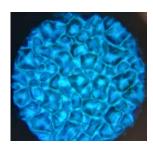

#### **GL30FX WATER/FIRE EFFECT PROJECTOR**

Experience the mesmerizing illusion of rippling water with the GL30FX's slow rotating effect wheel.

By simply changing the coloured dichroic filter, you can effortlessly create captivating fire or water effects to suit any ambiance.

## OPTICS

- · Light Source: 30W LED Capsule
- Cool white 7000k LED Lifetime: 50,000 hours\*
  \* figure obtained under manufacture's test conditions