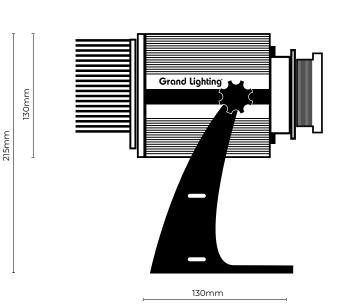

## **PHYSICAL DIMENSIONS**

- · Length: 154mm (excluding lens)
- · Length: approx 250mm (including lens)
- · Width: 185mm (with knob)
- · Body Height: 130mm
- · Height (with Base): 215mm
- Weight: 1.5kg
- External Power Supply:
   170mm x 62mm x 38mm