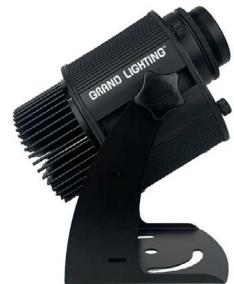

#### **GL30FX WATER/FIRE EFFECT PROJECTOR**

Experience the mesmerizing illusion of rippling water with the GL30FX's slow rotating effect wheel.

By simply changing the coloured dichroic filter, you can effortlessly create captivating fire or water effects to suit any ambiance.

#### **FEATURES**

- · Low weight and compact design
- · IP65 suitable for indoor & outdoor use
- · 42° Degree Lens
- Fanless
- · Available in black or silver
- IP65 rated fixture suitable for both indoor and outdoor installations
- · 24 month warranty
- Cool white LED as standard. Colour can be changed by fitting a colour dichroic filter to the front lens.

## **PHYSICAL DIMENSIONS**

- · Length: 154mm (excluding lens)
- · Length: approx 250mm (including lens)
- · Width: 185mm (with knob)
- · Body Height: 130mm
- · Height (with Base): 215mm
- Weight: 1.5kg
- External Power Supply:
   170mm x 62mm x 38mm