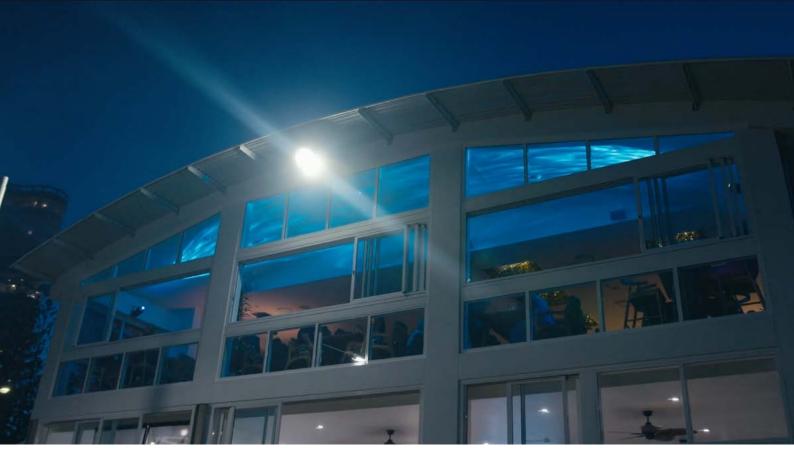

#### **GL30FX WATER/FIRE EFFECT PROJECTOR**

Experience the mesmerizing illusion of rippling water with the GL30FX's slow rotating effect wheel.

By simply changing the coloured dichroic filter, you can effortlessly create captivating fire or water effects to suit any ambiance.

With its IP65 rating, this projector is perfect for outdoor installations, yet operates quietly enough for indoor settings as well

Equipped with a wide 42-degree lens, it offers expansive coverage for impressive projection displays that will enhance any environment.