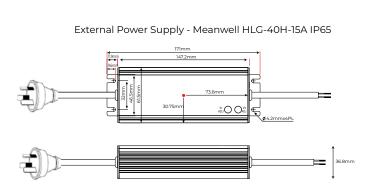

## **ELECTRICAL SPECIFICATIONS**

- External power supply IP65 Meanwell HLG-40H-15A
- · Supplied with Australian standard 3 pin plug 240V AC
- Power Supply Input Voltage: 100-240V AC
- Average Power Consumption: 30 Watts

## **PHYSICAL DIMENSIONS**

- · Length: 154mm (excluding lens)
- · Length: approx 250mm (including lens)
- · Width: 185mm (with knob)
- · Body Height: 130mm
- · Height (with Base): 215mm
- Weight: 1.5kg
- External Power Supply:
   170mm x 62mm x 38mm