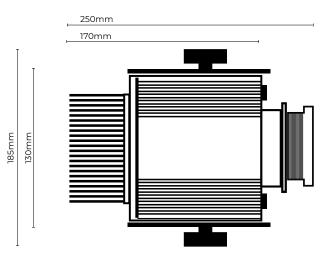

## **PHYSICAL DIMENSIONS**

- · Length: 154mm (excluding lens)
- · Length: approx 250mm (including lens)
- · Width: 185mm (with knob)
- · Body Height: 130mm
- · Height (with Base): 215mm
- Weight: 1.5kg
- External Power Supply:
   170mm x 62mm x 38mm