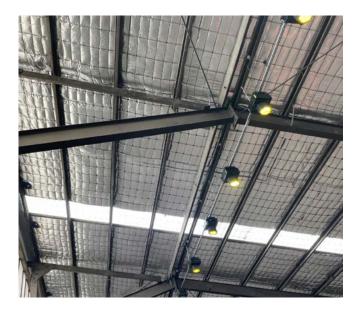

s, offering a durable and highly visible alternative to traditional painted lines.

For a comprehensive safety solution, combine it with a stop

### FEATURES

- IP65 rated suitable for indoor and outdoor use
- Fanless design No moving parts or motors
- Designed for 10m to 15m (depending on ambient light levels)
- · 3 lens options available (53deg | 73deg | 90deg)
- 3 line colour options: Yellow | Green | Red
- 100mm average line thickness
- No maintenance required, simply mount, position and run power
- LED lifetime approx 50,000 hours (\*figure obtained under manufacturer test conditions)
- Built in power supply IP65 Meanwell HLG-150H-42A/B
- Power Supply Input Voltage: 100-240V AC
- Supplied with Australian standard 3 pin plug 240V AC
- For commercial use only



### **FIXTURE IN USE**









#### PHYSICAL DIMENSIONS

- Length: 440mm
- Width: 268mm
- Body Height: 270mm
- Weight: 8.2kg



The unit comes with one shutter blade to limit the line length where necessary. Mount the shutter on one side. It wont matter which side because the base mounting plate rotates 360deg to position as required.