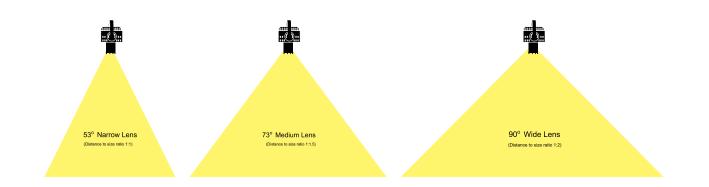

### FEATURES

- IP65 rated suitable for indoor and outdoor use
- Fanless design No moving parts or motors
- Designed for 10m to 15m (depending on ambient light levels)
- · 3 lens options available (53deg | 73deg | 90deg)
- 3 line colour options: Yellow | Green | Red
- 100mm average line thickness
- No maintenance required, simply mount, position and run power
- LED lifetime approx 50,000 hours (\*figure obtained under manufacturer test conditions)
- Built in power supply IP65 Meanwell HLG-150H-42A/B
- Power Supply Input Voltage: 100-240V AC
- Supplied with Australian standard 3 pin plug 240V AC
- For commercial use only