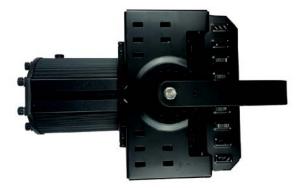

#### PHYSICAL DIMENSIONS

- Length: 440mm
- Width: 268mm
- Body Height: 270mm
- Weight: 8.2kg

The unit comes with one shutter blade to limit the line length where necessary. Mount the shutter on one side. It wont matter which side because the base mounting plate rotates 360deg to position as required.