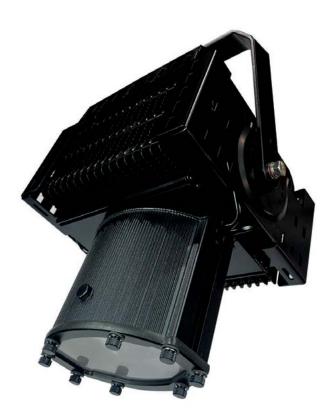

### FEATURES

- IP65 rated suitable for indoor and outdoor use
- Fanless design No moving parts or motors
- Designed for 10m to 15m (depending on ambient light levels)
- · 3 lens options available (53deg | 73deg | 90deg)
- 3 line colour options: Yellow | Green | Red
- 100mm average line thickness
- No maintenance required, simply mount, position and run power
- LED lifetime approx 50,000 hours (\*figure obtained under manufacturer test conditions)
- Built in power supply IP65 Meanwell HLG-150H-42A/B
- Power Supply Input Voltage: 100-240V AC
- Supplied with Australian standard 3 pin plug 240V AC
- For commercial use only

#### PHYSICAL DIMENSIONS

- Length: 440mm
- Width: 268mm
- Body Height: 270mm
- Weight: 8.2kg

The unit comes with one shutter blade to limit the line length where necessary. Mount the shutter on one side. It wont matter which side because the base mounting plate rotates 360deg to position as required.