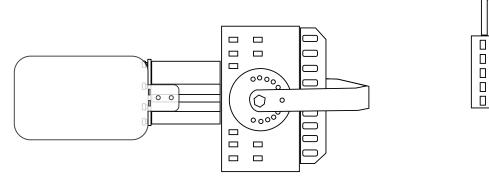

#### PHYSICAL DIMENSIONS

- Length: 440mm
- Width: 268mm
- Body Height: 270mm
- Weight: 8.2kg

The unit comes with one shutter blade to limit the line length where necessary. Mount the shutter on one side. It wont matter which side because the base mounting plate rotates 360deg to position as required.