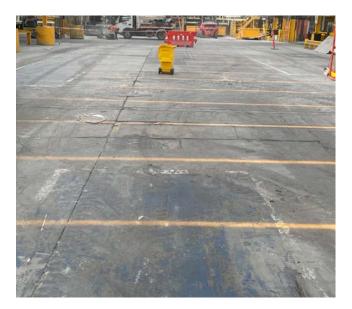

offering a durable and highly visible alternative to traditional painted lines.

For a comprehensive safety solution, combine it with a stop

### FEATURES

- IP65 rated suitable for indoor and outdoor use
- Fanless design No moving parts or motors
- Designed for 10m to 15m (depending on ambient light levels)
- · 3 lens options available (53deg | 73deg | 90deg)
- 3 line colour options: Yellow | Green | Red
- 100mm average line thickness
- No maintenance required, simply mount, position and run power
- LED lifetime approx 50,000 hours (\*figure obtained under manufacturer test conditions)
- Built in power supply IP65 Meanwell HLG-150H-42A/B
- Power Supply Input Voltage: 100-240V AC
- Supplied with Australian standard 3 pin plug 240V AC
- For commercial use only



### **FIXTURE IN USE**









#### PHYSICAL DIMENSIONS

- Length: 440mm
- Width: 268mm
- Body Height: 270mm
- Weight: 8.2kg



The unit comes with one shutter blade to limit the line length where necessary. Mount the shutter on one side. It wont matter which side because the base mounting plate rotates 360deg to position as required.