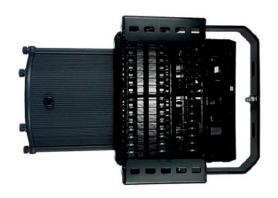

#### PHYSICAL DIMENSIONS

- Length: 440mm
- Width: 268mm
- Body Height: 270mm
- Weight: 8.2kg

The unit comes with one shutter blade to limit the line length where necessary. Mount the shutter on one side. It wont matter which side because the base mounting plate rotates 360deg to position as required.