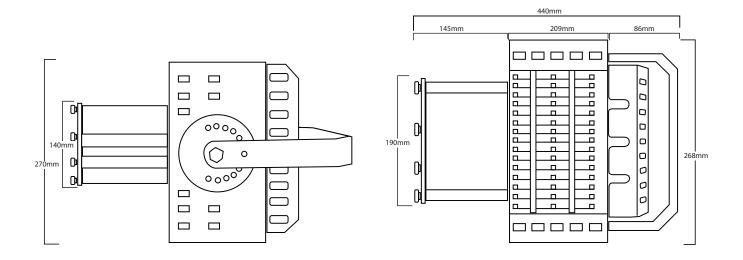

#### PHYSICAL DIMENSIONS

- Length: 440mm
- Width: 268mm
- Body Height: 270mm
- Weight: 8.2kg

The unit comes with one shutter blade to limit the line length where necessary. Mount the shutter on one side. It wont matter which side because the base mounting plate rotates 360deg to position as required.