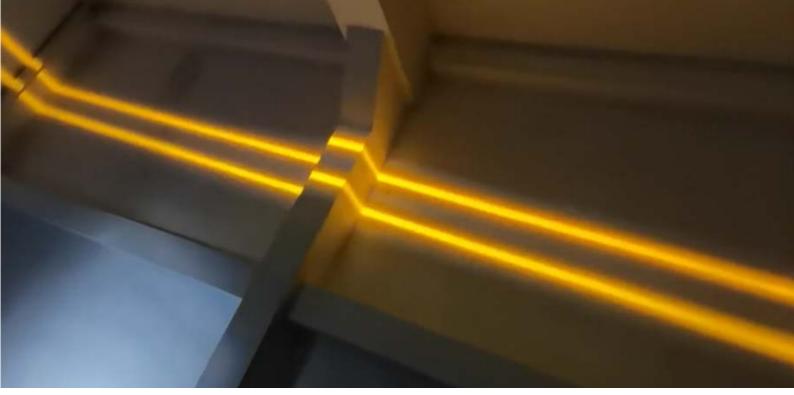

## **EL150 IP65 LED LINE PROJECTOR**

Enhance workplace safety in factories and warehouses with the EL150 LED Line Projector.

Specifically engineered for industrial environments, this projector clearly marks safe walkways and exclusion zones, offering a durable and highly visible alternative to traditional painted lines.

### **FIXTURE IN USE**