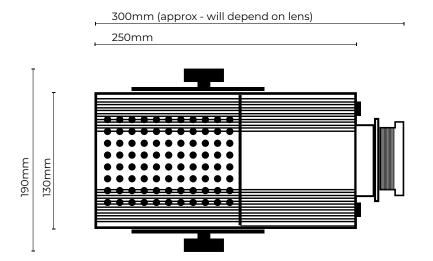

## PHYSICAL DIMENSIONS

- · Length: 250mm (excluding lens)
- · Length: 300mm (including lens)
- · Width: 190mm (with knob)
- · Body Height: 135mm
- · Height (with Base): 215mm
- · Weight: 2.9kg
- External Power Supply:195mm x 62mm x 38mm