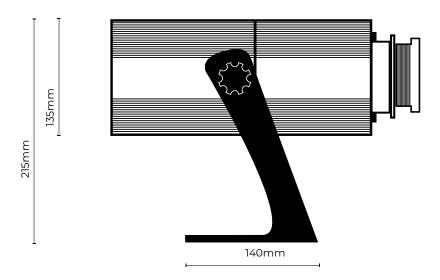

## PHYSICAL DIMENSIONS

- · Length: 250mm (excluding lens)
- · Length: 300mm (including lens)
- · Width: 190mm (with knob)
- · Body Height: 135mm
- · Height (with Base): 215mm
- · Weight: 2.9kg
- External Power Supply:195mm x 62mm x 38mm