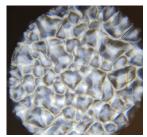

With Cyan Filter

#### **GL80FX WATER/FIRE EFFECT PROJECTOR**

Experience the mesmerizing illusion of rippling water with the GL80FX's slow rotating effect wheel.

By simply changing the coloured dichroic filter, you can effortlessly create captivating fire or water effects to suit any ambiance.