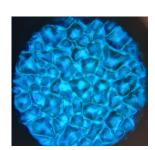

#### **GL80FX WATER/FIRE EFFECT PROJECTOR**

Experience the mesmerizing illusion of rippling water with the GL80FX's slow rotating effect wheel.

By simply changing the coloured dichroic filter, you can effortlessly create captivating fire or water effects to suit any ambiance.