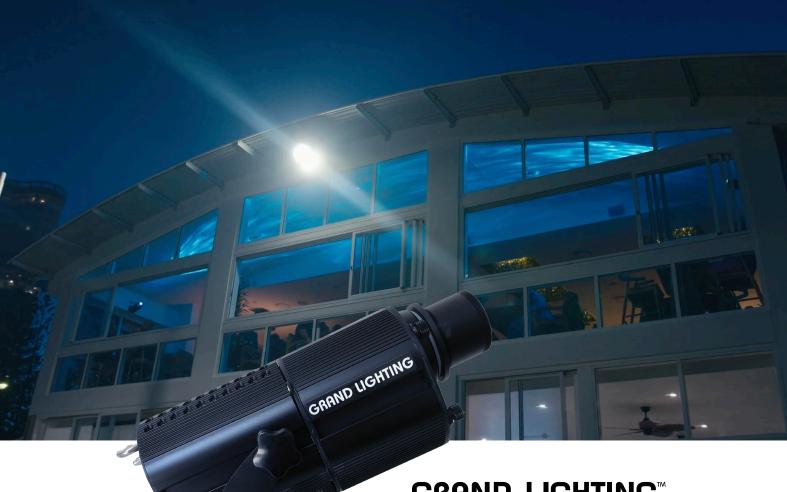

#### **GL80FX WATER/FIRE EFFECT PROJECTOR**

Experience the mesmerizing illusion of rippling water with the GL80FX's slow rotating effect wheel.

By simply changing the coloured dichroic filter, you can effortlessly create captivating fire or water effects to suit any ambiance.

With its IP65 rating, this projector is perfect for outdoor installations, yet operates quietly enough for indoor settings

Equipped with a wide 42-degree lens, it offers expansive coverage for impressive projection displays that will enhance any environment.

#### **FEATURES**

- Low weight and compact design
- IP65 suitable for indoor & outdoor use
- 45° Degree Lens
- Rear cooling fins and waterproof fan protected by 1.5mm mesh
- Available in either black
- IP65 rated fixture suitable for both indoor and outdoor installations
- 24 month warranty
- Cool white LED as standard. Colour can be changed by fitting a colour dichroic filter to the front lens.